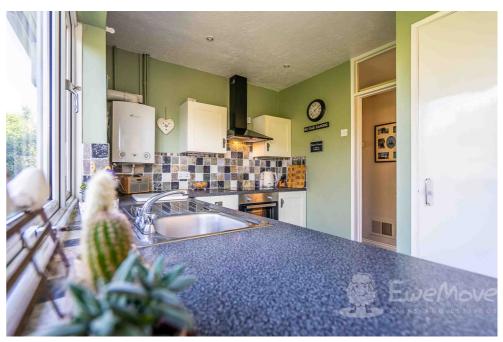

#### Kitchen

11' 11" x 8' 0" (3.65m x 2.45m)

Wide window, range of fitted wall, base and drawer units, stainless steel sink, airing cupboard, electric oven, hob and extractor, plumbing for washing machine. recess space for tall fridge-freezer, multiple sockets and housing of the boiler