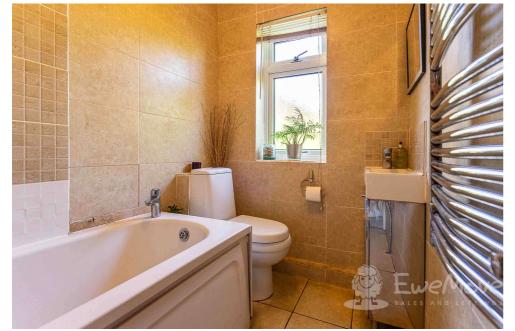

#### Bathroom

7' 10" x 4' 11" (2.40m x 1.50m)

Obscured window, heated towel rail, bath with electric shower, WC, wash basin set on chrome style cupboard stand, tiled flooring and walls, loft access