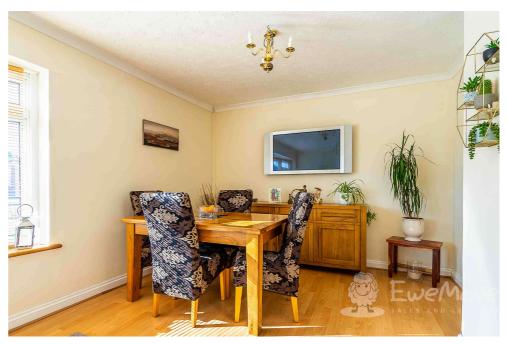

The large lounge diner boasts a fantastic outlook across the front lawn and leads into a comfortable kitchen conveniently placed for meal prep. There are two bedrooms set to the rear of the property best placed to adore the verdant garden and chirping visitors. A further bedroom and well-appointed bathroom complete this abode.

## **Lounge Diner**

20' 2" x 11' 5" (6.15m x 3.50m)

Large bay window, small picture window, radiator, laminate flooring, multiple sockets and telephone point