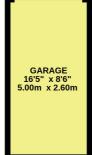

## Garage

16' 4" x 8' 6" (5.00m x 2.60m)

Up and over garage door, fitted with light and pwer