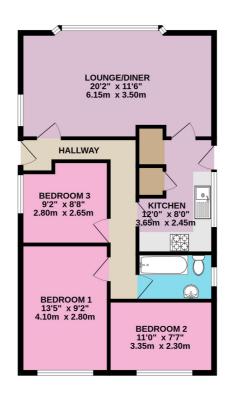

## **Lounge Diner**

20' 2" x 11' 5" (6.15m x 3.50m)

Large bay window, small picture window, radiator, laminate flooring, multiple sockets and telephone point

#### Kitchen

11' 11" x 8' 0" (3.65m x 2.45m)

Wide window, range of fitted wall, base and drawer units, stainless steel sink, airing cupboard, electric oven, hob and extractor, plumbing for washing machine. recess space for tall fridge-freezer, multiple sockets and housing of the boiler

### **Bedroom 1**

13' 5" x 9' 2" (4.10m x 2.80m)

Window, radiator, multiple sockets and carpet flooring

#### **Bedroom 2**

10' 11" x 7' 6" (3.35m x 2.30m)

Window, radiator, multiple sockets and laminate flooring

#### **Bedroom 3**

9' 2" x 8' 8" (2.80m x 2.65m)

Window, radiator, multiple sockets and laminate flooring

# Floorplans

GROUND FLOOR 860 sq.ft. (79.9 sq.m.) approx.

DETACHED 3-BEDROOM BUNGALOW

TOTAL FLOOR AREA: 860 sq.ft. (79.9 sq.m.) approx.

Whilst every attempt has been made to ensure the accuracy of the floorplan contained here, measurements of doors, windows, rooms and any other items are approximate and no responsibility is taken for any error, omission or mis-statement. This plan is for illustrative purposes only and should be used as such by any prospective purchaser. The services, systems and appliances shown have not been tested and no guarantee as to their operability or efficiency can be given.