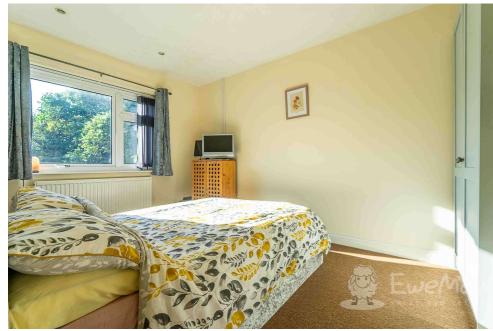

### **Bedroom 1**

13' 5" x 9' 2" (4.10m x 2.80m)

Window, radiator, multiple sockets and carpet flooring

#### **Bedroom 2**

10' 11" x 7' 6" (3.35m x 2.30m)

Window, radiator, multiple sockets and laminate flooring

#### **Bedroom 3**

9' 2" x 8' 8" (2.80m x 2.65m)

Window, radiator, multiple sockets and laminate flooring