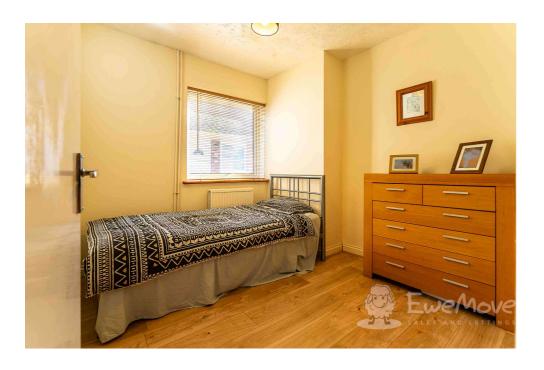

### **Bedroom 1**

13' 5" x 9' 2" (4.10m x 2.80m)

Window, radiator, multiple sockets and carpet flooring

#### **Bedroom 2**

10' 11" x 7' 6" (3.35m x 2.30m)

Window, radiator, multiple sockets and laminate flooring

#### **Bedroom 3**

9' 2" x 8' 8" (2.80m x 2.65m)

Window, radiator, multiple sockets and laminate flooring