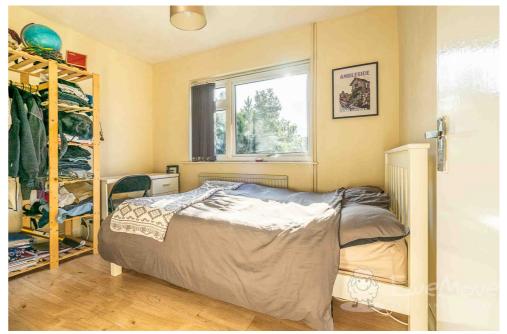

### **Bedroom 1**

13' 5" x 9' 2" (4.10m x 2.80m)

Window, radiator, multiple sockets and carpet flooring

#### **Bedroom 2**

10' 11" x 7' 6" (3.35m x 2.30m)

Window, radiator, multiple sockets and laminate flooring

#### **Bedroom 3**

9' 2" x 8' 8" (2.80m x 2.65m)

Window, radiator, multiple sockets and laminate flooring