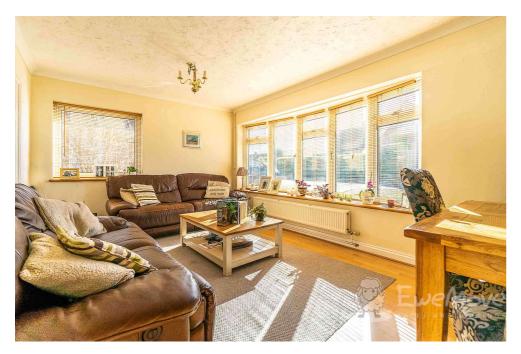

The large lounge diner boasts a fantastic outlook across the front lawn and leads into a comfortable kitchen conveniently placed for meal prep. There are two bedrooms set to the rear of the property best placed to adore the verdant garden and chirping visitors. A further bedroom and well-appointed bathroom complete this abode.

## **Lounge Diner**

20' 2" x 11' 5" (6.15m x 3.50m)

Large bay window, small picture window, radiator, laminate flooring, multiple sockets and telephone point