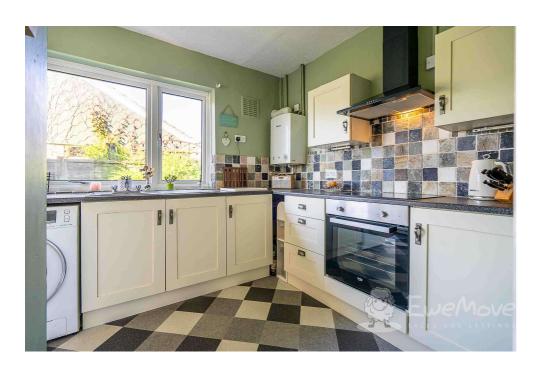

#### Kitchen

11' 11" x 8' 0" (3.65m x 2.45m)

Wide window, range of fitted wall, base and drawer units, stainless steel sink, airing cupboard, electric oven, hob and extractor, plumbing for washing machine. recess space for tall fridge-freezer, multiple sockets and housing of the boiler